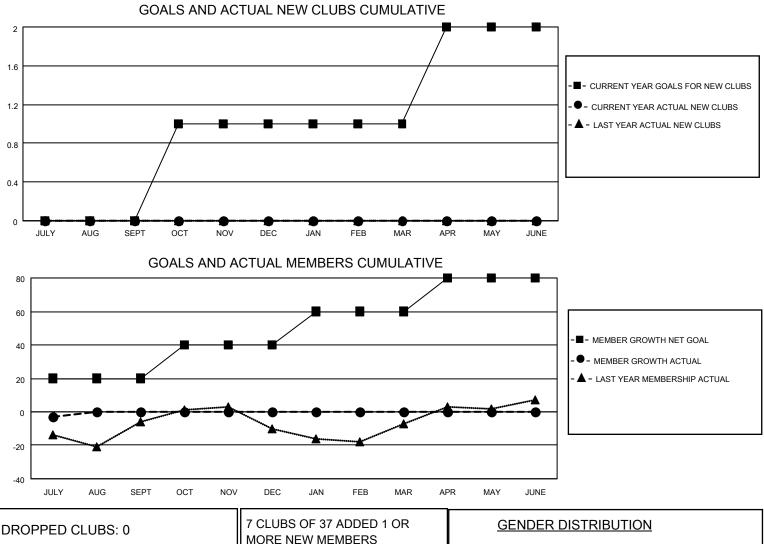

## LOCATION MINNESOTA

District 5M 5

Results as of: 7/31/2023

| Clubs                 |               |           |               | Members               |                         |                         |                                                    |
|-----------------------|---------------|-----------|---------------|-----------------------|-------------------------|-------------------------|----------------------------------------------------|
| RESULTS FOR 2023-2024 |               |           |               | RESULTS FOR 2023-2024 |                         |                         |                                                    |
| QUARTER               | NEW CLUB GOAL | NEW CLUBS | DROPPED CLUBS | QUARTER               | IBER GROWTH NET<br>GOAL | MEMBER GROWTH<br>ACTUAL | DROPPED<br>MEMBERS ACTUAL<br>(including transfers) |
| JULY/AUG/SEPT         | 0             | 0         | 0             | JULY/AUG/SEPT         | 20                      | 13                      | 15                                                 |
| OCT/NOV/DEC           | 1             | 0         | 0             | OCT/NOV/DEC           | 20                      | 0                       | 0                                                  |
| JAN/FEB/MAR           | 0             | 0         | 0             | JAN/FEB/MAR           | 20                      | 0                       | 0                                                  |
| APR/MAY/JUNE          | 1             | 0         | 0             | APR/MAY/JUNE          | 20                      | 0                       | 0                                                  |

| DROPPED CLUBS: 0 |    | MORE NEW MEMBERS          | MALE 832 (63.85%)<br>FEMALE 471 (36.15%) |             |
|------------------|----|---------------------------|------------------------------------------|-------------|
| DROPPED MEMBERS  |    |                           | NON BINARY<br>PREFER NOT TO ANSWER       | 0 (0.00%)   |
| DECEASED         | 2  |                           |                                          |             |
| CLUB CANCELLED   | 0  | CLICK HERE FOR CUMULATIVE | TOTAL FAMILY UNIT MEMBERS                | 6 202       |
| OTHER            | 13 | MEMBERSHIP DATA           |                                          |             |
| TOTAL            | 15 |                           | FAMILY MEMBERS PAYING HA                 | LF DUES 104 |